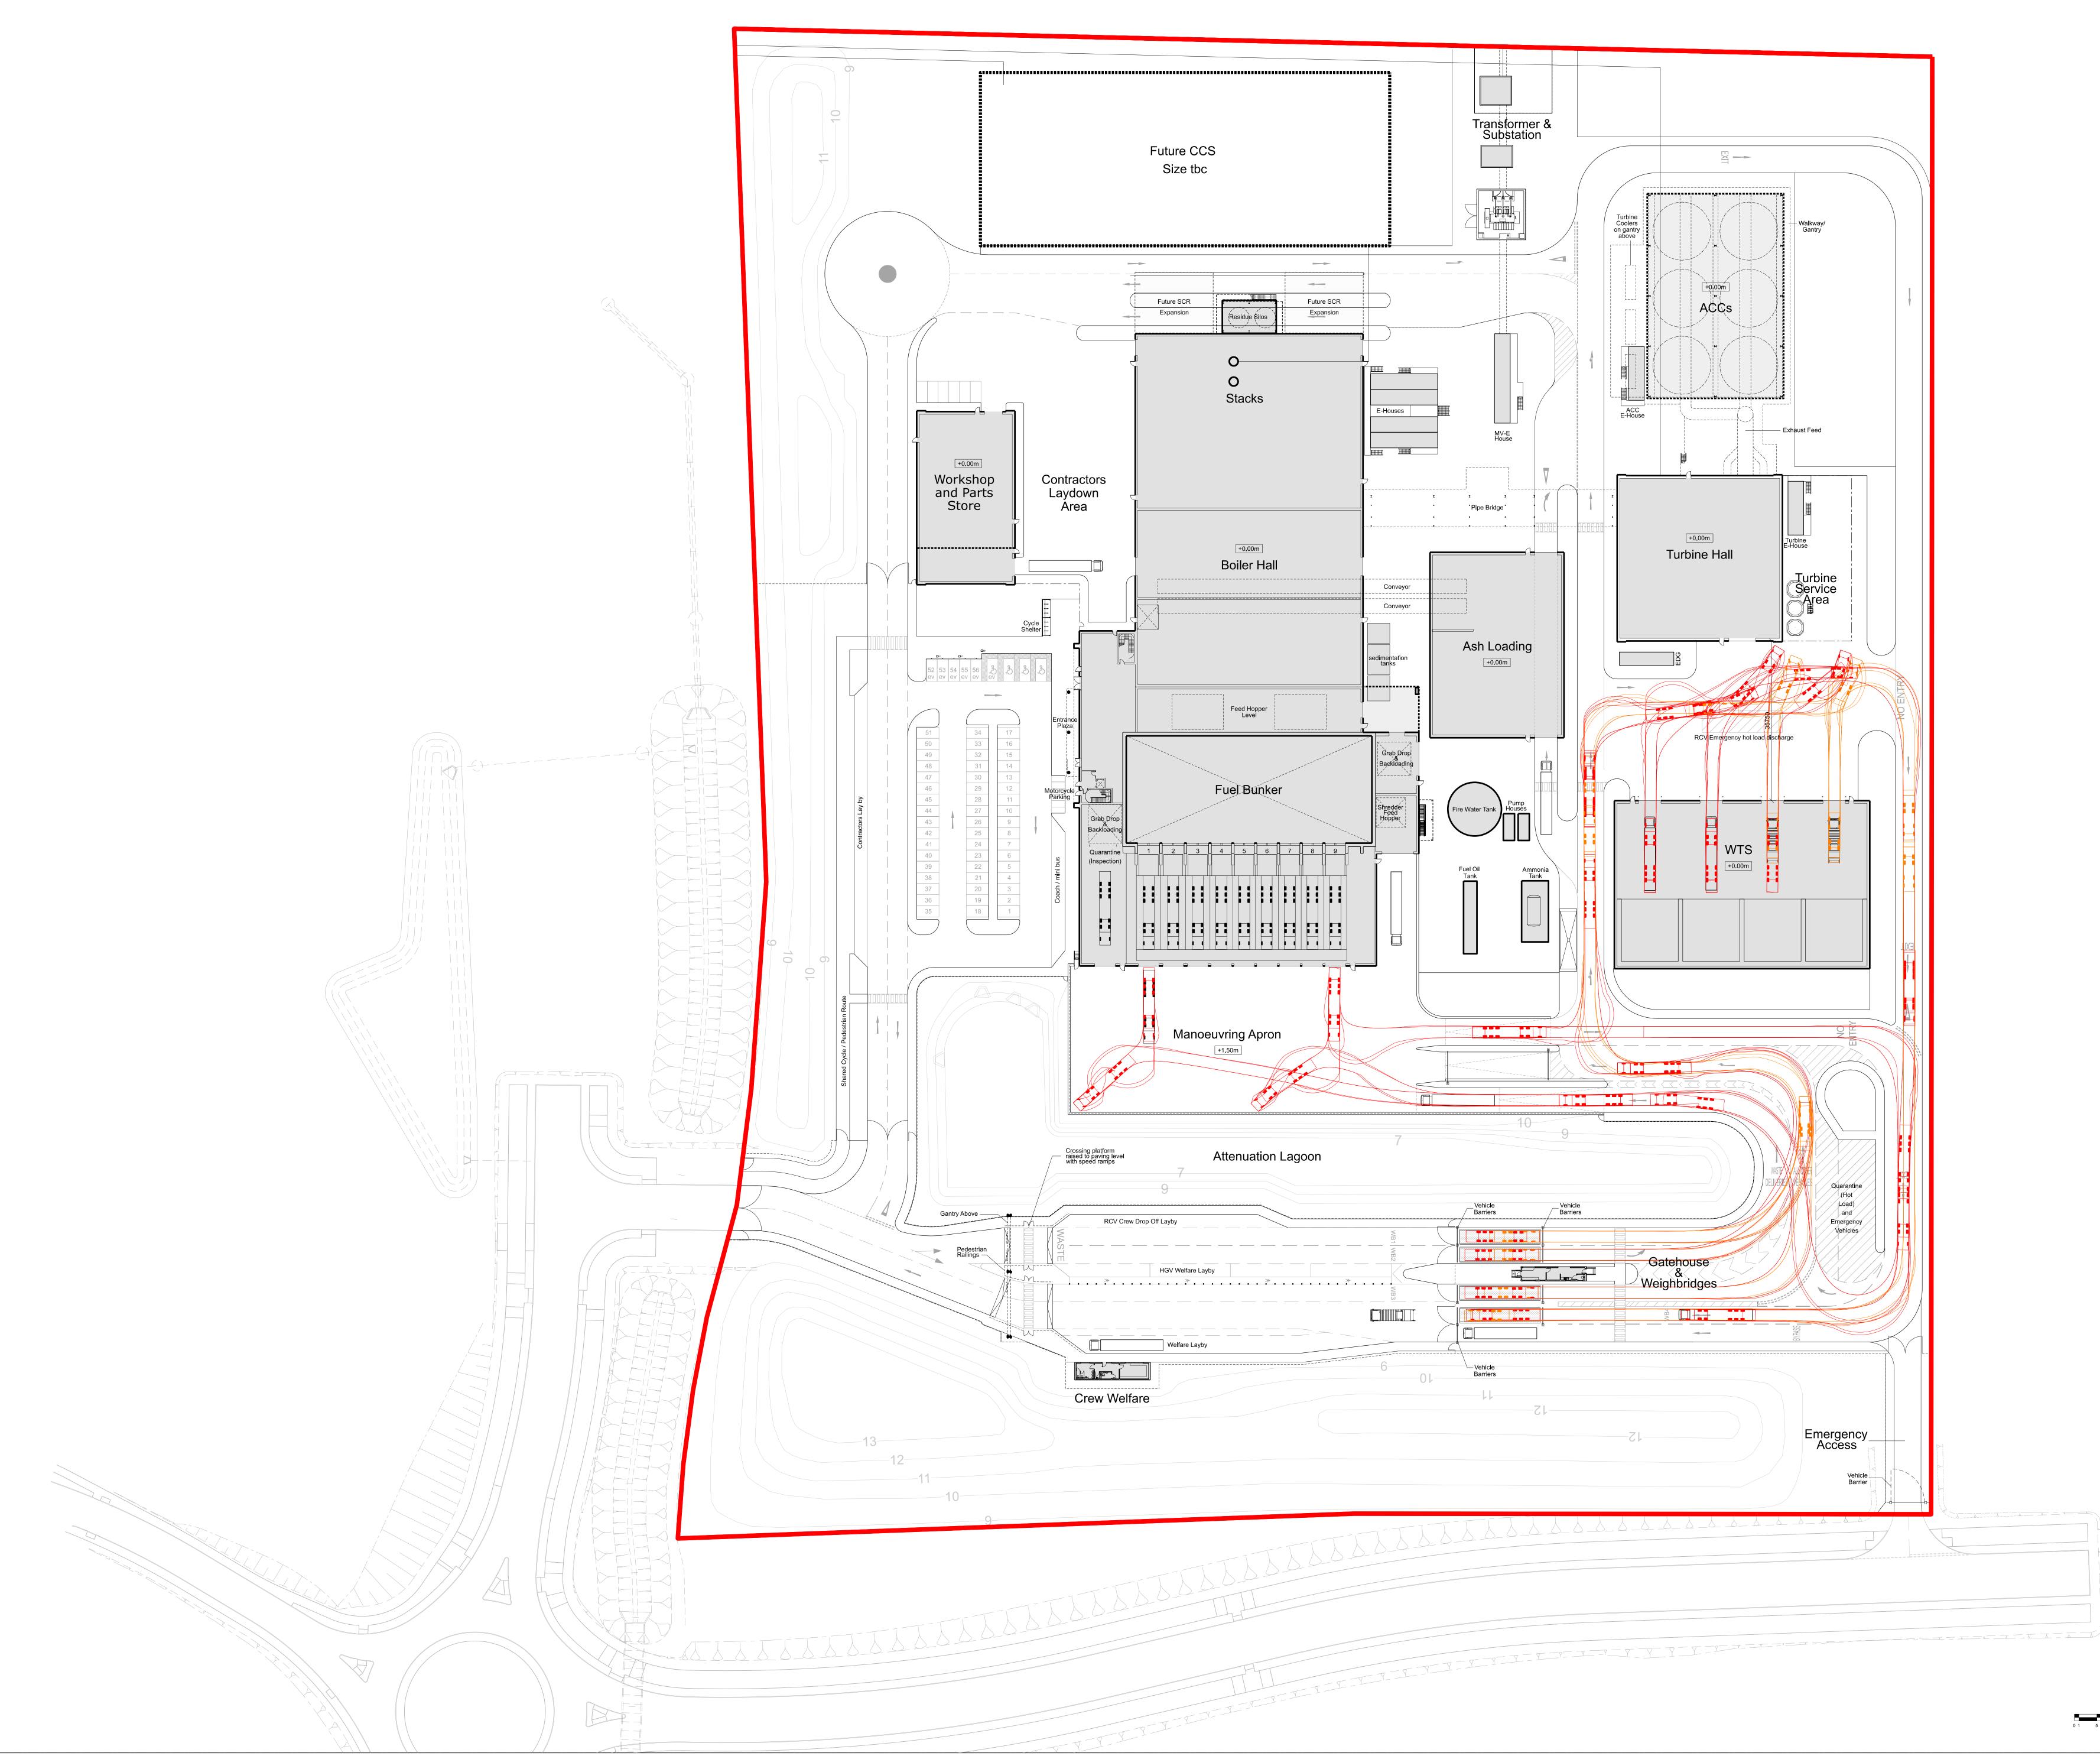

| NOTE 1. THIS DRAWING IS COPYRIGHT                                                                                                                                                   |
|-------------------------------------------------------------------------------------------------------------------------------------------------------------------------------------|
| GSDA LTD.<br>2. THE CONTRACTOR MUST<br>NOT SCALE FROM THE<br>DRAWING ALL DIMENSIONS                                                                                                 |
| TO BE TAKEN FROM<br>DIMENSION STRINGS.<br>3. WHERE ANY DISCREPANCIES                                                                                                                |
| ARE FOUND BETWEEN<br>DIMENSIONS THESE MUST<br>BE BROUGHT TO THE<br>ATTENTION OF THE                                                                                                 |
| ARCHITECTS FOR<br>RESOLUTION.<br>4. WHERE DISCREPANCIES EXIST<br>BETWEEN REFERENCE OR                                                                                               |
| ASSEMBLY DRAWINGS &<br>DETAIL DRAWINGS, THE<br>LATTER TAKE PREFERENCE.                                                                                                              |
| Кеу                                                                                                                                                                                 |
|                                                                                                                                                                                     |
| Articulated Vehicle<br>(waste delivery)                                                                                                                                             |
| Swept Path Analysis                                                                                                                                                                 |
|                                                                                                                                                                                     |
| Max     90°     Horiz       4.5     Max     10°       4.5     .4       6.4     1.4                                                                                                  |
| Max Legal Articulated Vehicle (16.5m)<br>Overall Length 16.500m<br>Overall Width 2.500m<br>Overall Body Height 3.632m<br>Min Body Ground Clearance 0.396m<br>Max Track Width 2.500m |
| Max Frack Wath 2.300m<br>Lock to Lock Time 6.00 sec<br>Kerb to Kerb Turning Radius 6.870m                                                                                           |
|                                                                                                                                                                                     |
|                                                                                                                                                                                     |
| RCV (waste delivery)<br>Swept Path Analysis                                                                                                                                         |
|                                                                                                                                                                                     |
|                                                                                                                                                                                     |
| Phoenix 2-25W (with Volvo FM12 chassis)<br>Overall Length 11.125m<br>Overall Width 2.530m                                                                                           |
| Överall Body Height 3.205m<br>Min Body Ground Clearance 0.410m<br>Track Width 2.500m<br>Lock to Lock Time 4.00 sec<br>Kerb to Kerb Turning Radius 9.250m                            |
|                                                                                                                                                                                     |
|                                                                                                                                                                                     |
|                                                                                                                                                                                     |
|                                                                                                                                                                                     |
|                                                                                                                                                                                     |
|                                                                                                                                                                                     |
|                                                                                                                                                                                     |
|                                                                                                                                                                                     |
|                                                                                                                                                                                     |
|                                                                                                                                                                                     |
|                                                                                                                                                                                     |
|                                                                                                                                                                                     |
| locued for Discharge of                                                                                                                                                             |
| A 23/03/31 Issued for Discharge of<br>Reserved Matters                                                                                                                              |
| A 22/02/28 Updated                                                                                                                                                                  |
| - 21/11/23 Preliminary Issue                                                                                                                                                        |
| FOR PLANNING                                                                                                                                                                        |
|                                                                                                                                                                                     |
| GRP                                                                                                                                                                                 |
|                                                                                                                                                                                     |
| GSDA                                                                                                                                                                                |
| GARRY STEWART DESIGN ASSOCIATES                                                                                                                                                     |
| 01 Meadlake Place, Thorpe Lea Rd, Egham, Surrey<br>TW20 8HE, United Kingdom<br>T: 01932 629139                                                                                      |
| Grangetown<br>Energy Recovery Facility                                                                                                                                              |
| PROJECT                                                                                                                                                                             |
| Vehicle Swept Path Analysis,<br>Weighbridge to WTS & Tipping Hall<br>- Articulated & RCV                                                                                            |
| 1.500@00 22/02/24                                                                                                                                                                   |
| 1:500@A0 23/03/31<br>SCALE DI 125                                                                                                                                                   |
| 1425_PL135     A       DWG. NO.     REVISION     CHECKED                                                                                                                            |